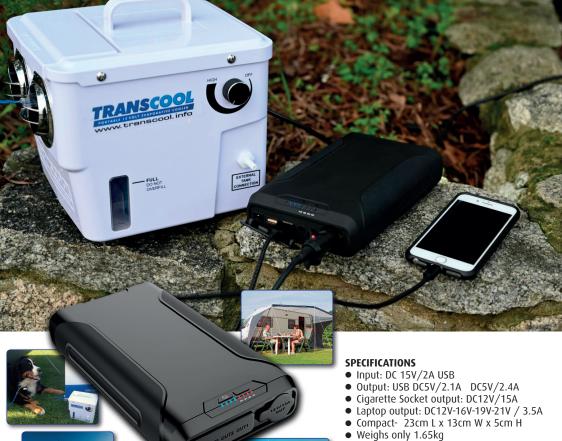

# **TRANSCOOL** <u>GP10 PORTABLE LITHIUM BATTERY PACK</u>

USE YOUR TRANSCOOL OR OTHER 12 VOLT ELECTRICAL APPLIANCES WHILE OUT AND ABOUT WITH THIS PORTABLE LIGHTWEIGHT LITHIUM BATTERY PACK

- Power your Transcool for up to 11 hours on HIGH fan speed, and up to 26 hours on LOW fan speed
- Power your laptop computer with adjustable DC voltage power output
- 2x USB sockets to recharge or power your mobile phones etc.
- Recharge using AC electricity, or 12v car cigarette socket when driving or using your own solar panel
- LED Battery Level indicator
- Built in LED torch
- Adjustable DC Voltage output

Camera

Tablet PC Mobile Phone

e Laptop

DV

- 18Aĥ @ DC12V
- 60000 MAh @ DC3.74v -222 Watts
- 7 hour charge time using AC power
- 90% Depth of Discharge