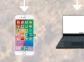

#### Intelligent Match for Mobile Phone and Laptop

114 OUTS OUTS OUT

Leading Technology, Intelligent inner management chip. Automatically adjusts output power, compatible with iPhone, Samsung, Xiaomi, Huawei, HTC, etc. mobile phone, tablet & PC.