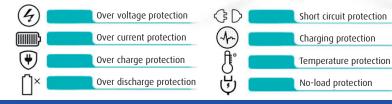

voltage power output
- 2x USB sockets to recharge or power your mobile phones etc.
- Recharge using AC electricity, or 12v car cigarette socket when driving or using your own solar panel
- LED Battery Level indicator
- Built in LED torch
- Adjustable DC Voltage output

### Power Supply for Fishing/Hunting Light

#### Intelligent Match for Mobile Phone and Laptop

114 OUTS OUTS OUT

Leading Technology, Intelligent inner management chip. Automatically adjusts output power, compatible with iPhone, Samsung, Xiaomi, Huawei, HTC, etc. mobile phone, tablet & PC.









Camera

Tablet PC Mobile Phone

e Laptop

DV



- 18Aĥ @ DC12V
- 60000 MAh @ DC3.74v -222 Watts
- 7 hour charge time using AC power
- 90% Depth of Discharge

#### **Intelligent Safety Circuits for added Safety and Reliability**



## Phone **1300 812 005** or **0418 510 862** or buy online at

# www.transcool.info