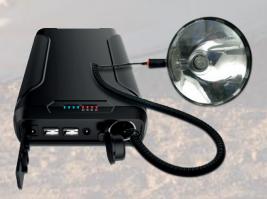

CTRICAL APPLIANCES WHILE OUT AND ABOUT WITH THIS PORTABLE LIGHTWEIGHT LITHIUM BATTERY PACK

- Power your Transcool for up to 11 hours on HIGH fan speed, and up to 26 hours on LOW fan speed
- Power your laptop computer with adjustable DC voltage power output
- 2x USB sockets to recharge or power your mobile phones etc.
- Recharge using AC electricity, or 12v car cigarette socket when driving or using your own solar panel
- LED Battery Level indicator
- Built in LED torch
- Adjustable DC Voltage output

### Power Supply for Fishing/Hunting Light

#### Intelligent Match for Mobile Phone and Laptop

114 OUTS OUTS OUT

Leading Technology, Intelligent inner management chip. Automatically adjusts output power, compatible with iPhone, Samsung, Xiaomi, Huawei, HTC, etc. mobile phone, tablet & PC.









Camera

Tablet PC Mobile Phone

e Laptop

DV



- 18Aĥ @ DC12V
- 60000 MAh @ DC3.74v -222 Watts
- 7 hour charge time using AC power
- 90% Depth of Discharge

#### **Intelligent Safety Circuits for added Safety and Reliability**



## Phone **1300 812 005** or **0418 510 862** or buy online at

# www.transcool.info