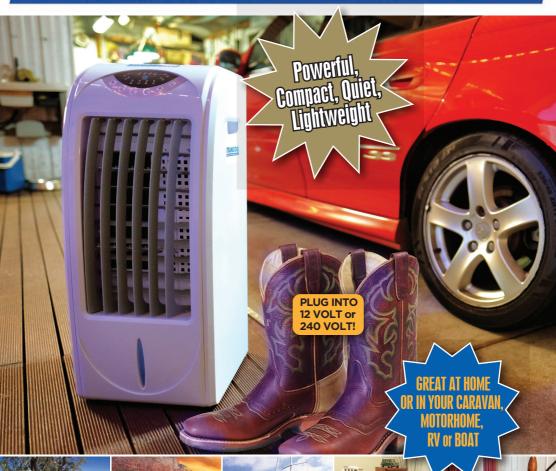

## TRANSCOOL

PORTABLE 12 VOLT EVAPORATIVE COOLER

Simply fill with water & plug into a cigarette lighter socket!

www.transcool.info

## ANYWHERE YOU HAVE 12 or 240 VOLT POWER

- Remote Control
- 3 Speed Settings
- Air volume:400-600m3/hr
- Whisper Quiet Operation
- WARRANTY 12 months
- Electric Swing Louvres
- Huge 6 litre tank
- Light Only 4.6kg Dry weight
- INCLUDES 240 VOLT TRANSFORMER
- LOW CURRENT DRAW