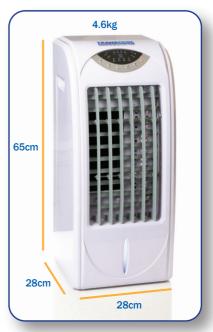

## ANYWHERE YOU HAVE 12 or 240 VOLT POWER

- Remote Control
- 3 Speed Settings
- Air volume:400-600m3/hr
- Whisper Quiet Operation
- WARRANTY 12 months
- Electric Swing Louvres
- Huge 6 litre tank
- Light Only 4.6kg Dry weight
- INCLUDES 240 VOLT TRANSFORMER
- LOW CURRENT DRAW