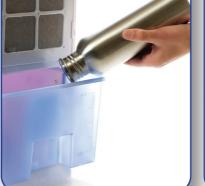

## TRANSCOOL

PORTABLE 12 VOLT EVAPORATIVE COOLER

Simply fill with water & plug into a cigarette lighter socket!

www.transcool.info

## ANYWHERE YOU HAVE 12 or 240 VOLT POWER

- Remote Control
- 3 Speed Settings
- Air volume:400-600m3/hr
- Whisper Quiet Operation
- WARRANTY 12 months
- Electric Swing Louvres
- Huge 6 litre tank
- Light Only 4.6kg Dry weight
- INCLUDES 240 VOLT TRANSFORMER
- LOW CURRENT DRAW