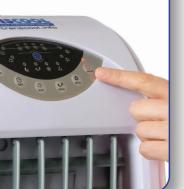

## ANYWHERE YOU HAVE 12 or 240 VOLT POWER

- Remote Control
- 3 Speed Settings
- Air volume:400-600m3/hr
- Whisper Quiet Operation
- WARRANTY 12 months
- Electric Swing Louvres
- Huge 6 litre tank
- Light Only 4.6kg Dry weight
- INCLUDES 240 VOLT TRANSFORMER
- LOW CURRENT DRAW